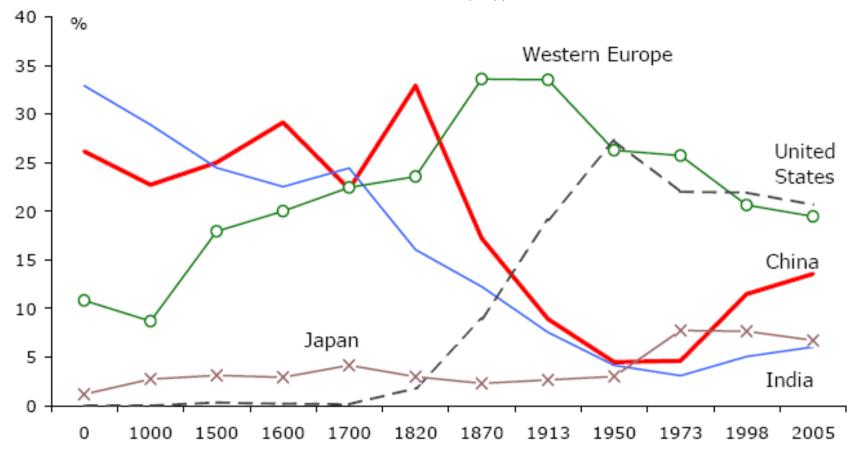

### Return of Asia to the world economy

Shares of countries from the world total GDP (%))

Sources: Angus Maddison, The World Economy: A Millennial Perspective, OECD Development Centre, 2001; IMF, World Economic Outlook Database, 2005.

Source: Maddison, IMF