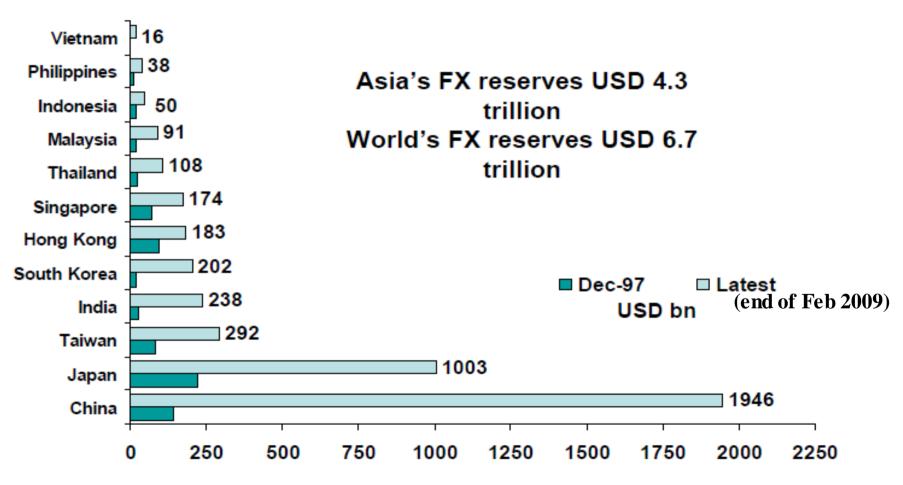

### Two thirds of world foreign exchange reserves in Asia

Reserves of CHINA by the end of 2010 around 2.8 trillions USD End of 2011 ca 3.5 trillions and end of 2013 ca 4 trillions US

Source: Bloomberg, Credit Suisse