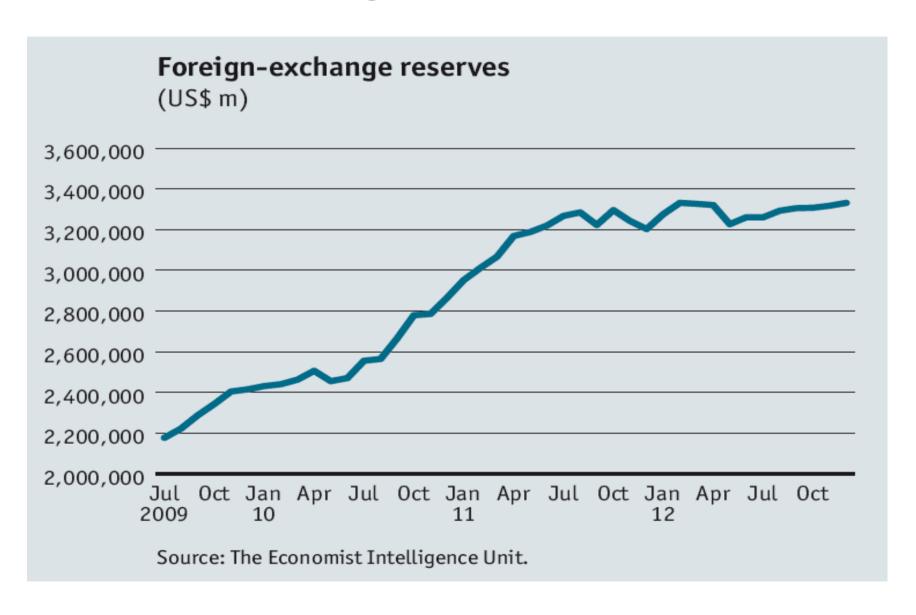

### Two thirds of world foreign exchange reserves in Asia

Reserves of CHINA by the end of 2010 around 2.8 trillions USD End of 2011 ca 3.5 trillions and end of 2013 ca 4 trillions US

Source: Bloomberg, Credit Suisse

### China foreign reserves 2009-2012