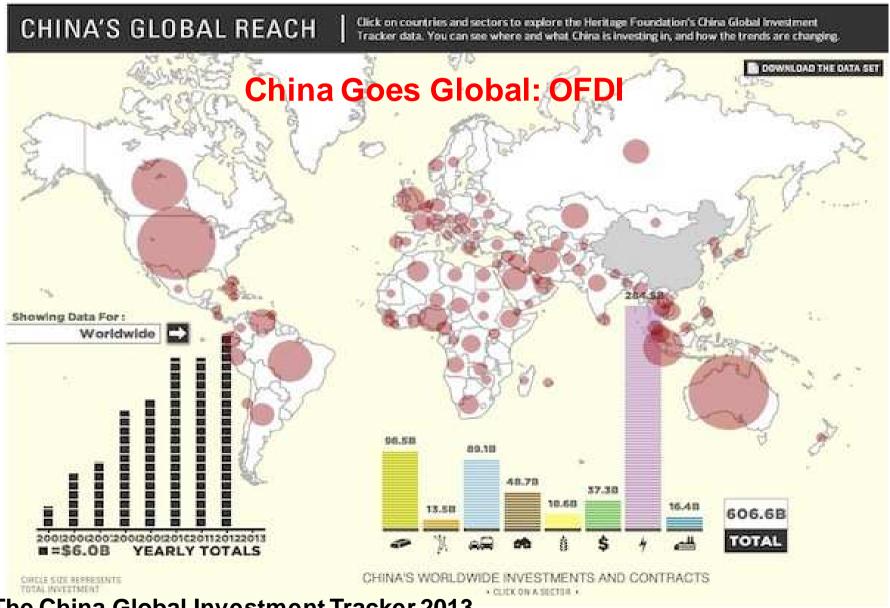

### Kuhu Hiina investeerib?

The China Global Investment Tracker 2013

http://www.heritage.org/research/projects/china-global-investment-tracker-interactive-map