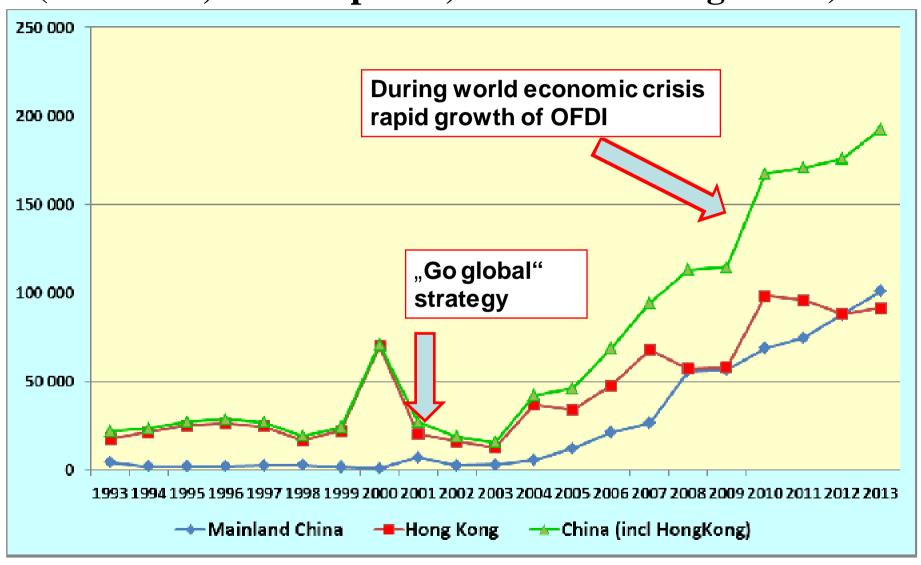

### China outward FDI flows 1993-2013

(mill. USD, current prices, current exchange rates)

### **China's Growing OFDI and policy drivers**

In 2001, China's tenth Five-Year Plan (2001-2005) formalized the directive for Chinese companies to "Go Global," a strategy to gain access to needed resources, stimulate the export of goods, and grow China's multinational businesses and brands. Beijing has provided diplomatic support, favorable tax exemptions, insurance, and, critically, access to low-cost finance.