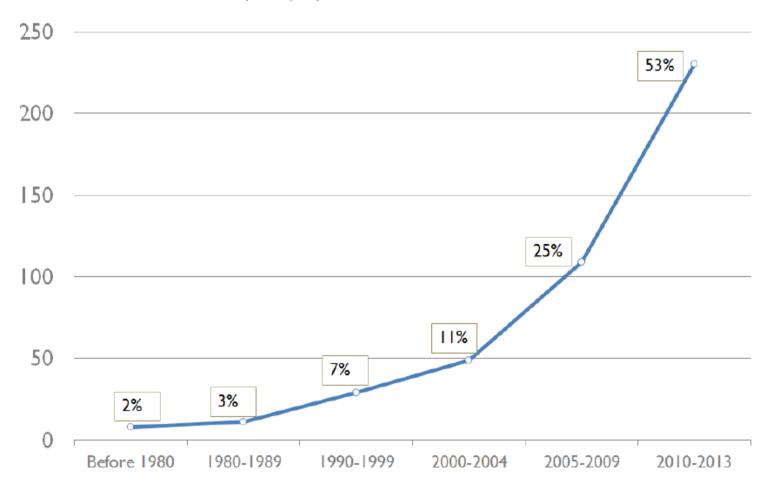

### Chinese investors are young

### 53% of Chinese firms less than 5 years old

Number of Chinese subsidiaries established in Netherlands per five-year period between 1980 and 2013

Source: own analysis of 441 NL firms with Chinese ultimate owners in Orbis database