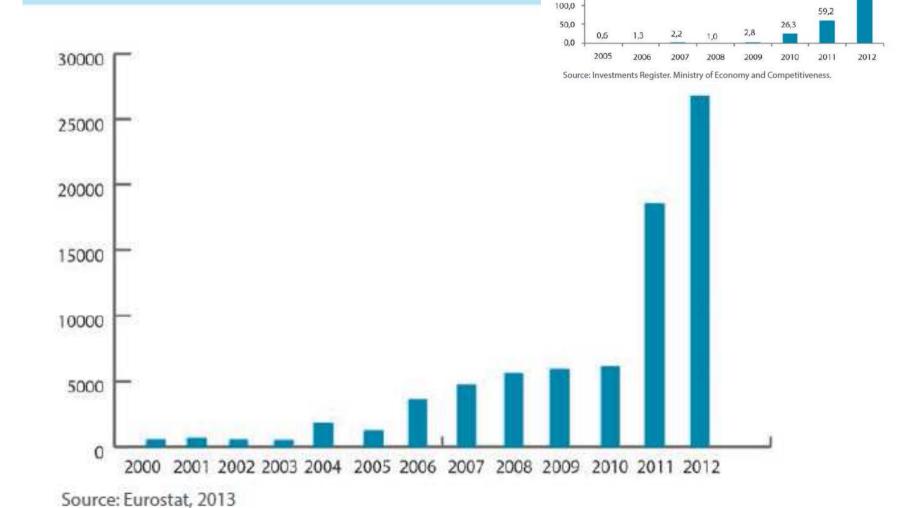

# Rapid growth of outward FDI during economic crisis

Chart 2.

450,0

400,0 350,0 300,0 250,0

200,0

Chinese FDI in Spain (million €)

409,3