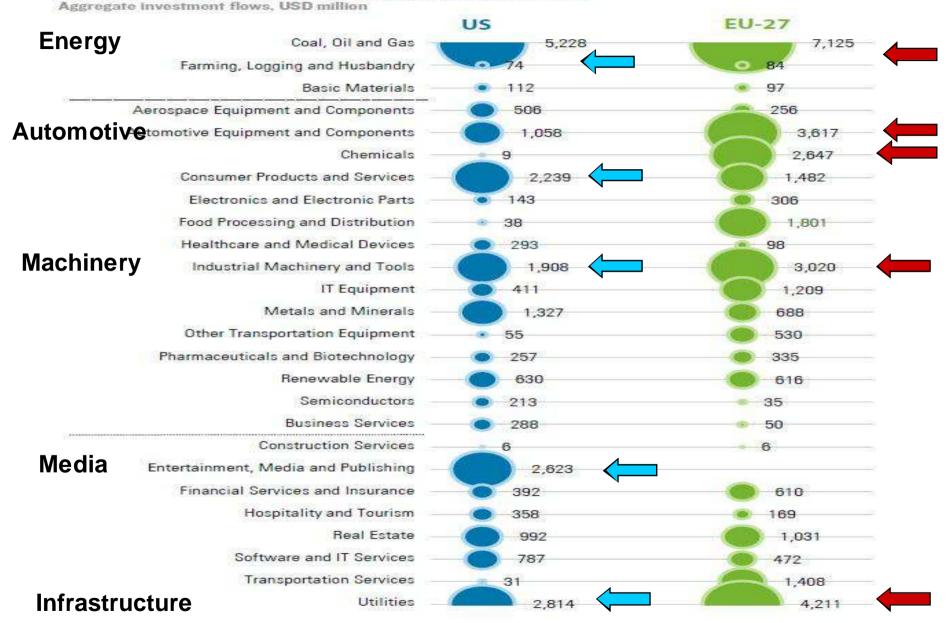

### Which are target sectors?

Source: Rhodium Group; includes outlays on greenfield projects and completed acquisitions with a final stake of 10% or more.