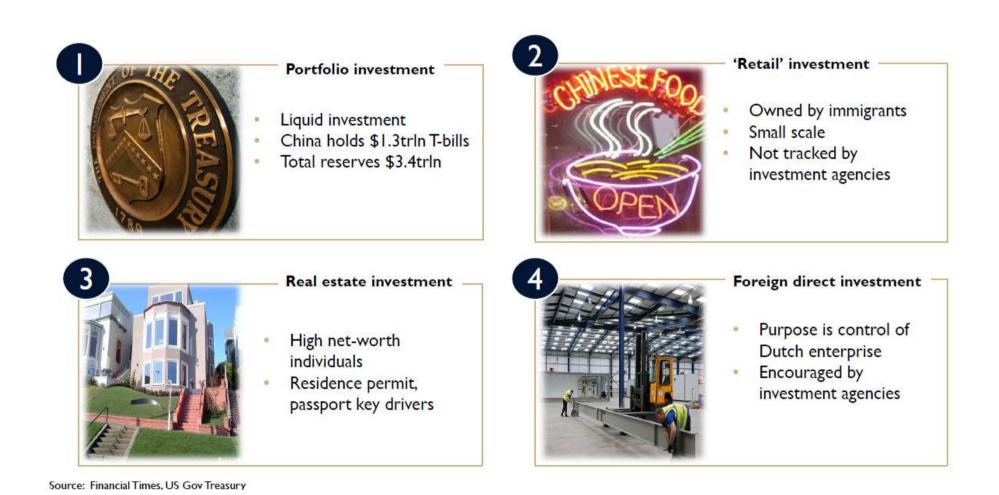

### Types of Chinese investments abroad

Source: O.Akemu, W.Deng. Chinese investment in the Netherlands.Patterns and drivers.2013

### The debate continues...

Fuelling Europe or on a shopping spree?

Source: O.Akemu, W.Deng. Chinese investment in the Netherlands. Patterns and drivers. 2013