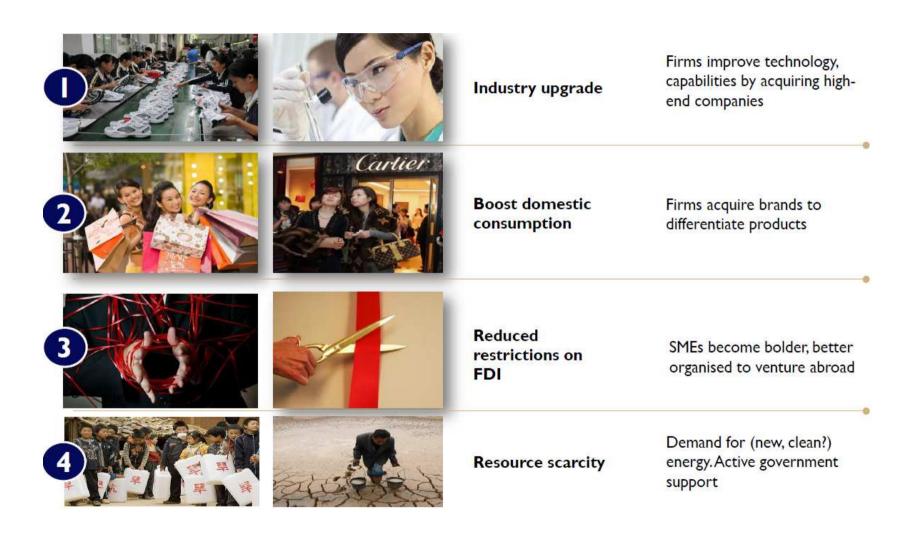

### Why firms from China are investing abroad?

# Motivating factors of Chinese outward investments

# EU and US are turning into major recipients of China's OFDI

- **global financial crisis** External capital was welcomed to stimulate the recovery in Europe and USA
- Chinese OFDI flows started slowly still diminutive but with the strong growth trajectories
- Two motives strong:
  - a) market access
  - b) acquiring strategic assets (e.g. technology, managerial know-how,brands) through M&As.

# EU and US are turning into major recipients of China's OFDI

- According to an Ernst & Young (2014) survey, Chinese investors bought 120 companies and shareholdings in Europe in 2013.
- This number was 119 in 2012
- Initially the majority of M&A deals were small/medium-size
- gradually large M&A deals growing in number. They are likely to grow larger.
- Chinese MNCs and business enterprises are *inter alia* trying to improve their competitiveness in the global and domestic markets