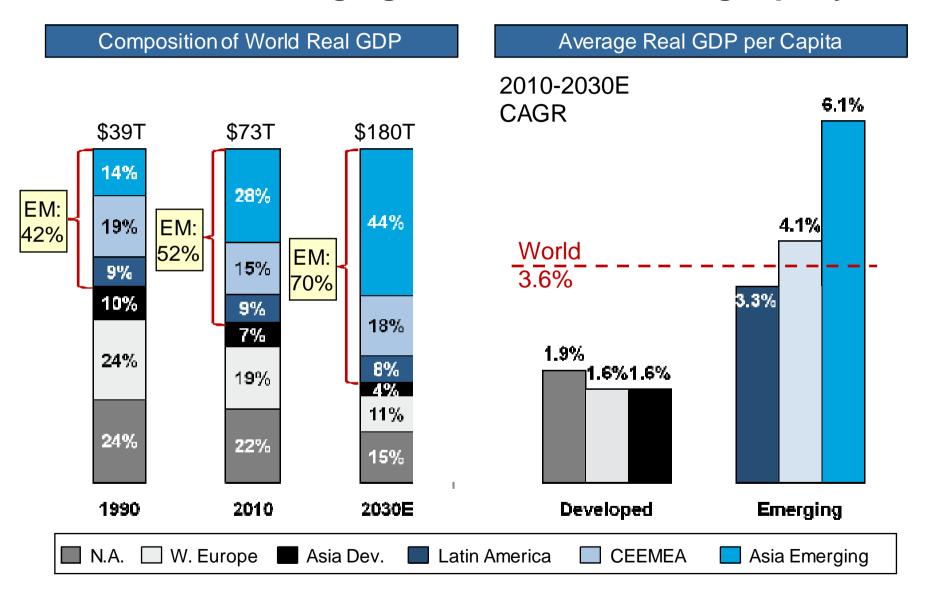

# CHINA AS THE GLOBAL INVESTOR Urmas Varblane, University of Tartu





# Potential role of Asian emerging economies

- Foreign trade partner
- Target market of investments
- SOURCE OF FOREIGN DIRECT INVESTMENTS
- Source of talents
- Research and development cooperation partner

### Return of Asia to the world economy

Shares of countries from the world total GDP (%))



Sources: Angus Maddison, The World Economy: A Millennial Perspective, OECD Development Centre, 2001; IMF, World Economic Outlook Database, 2005.

Source: Maddison, IMF

# 21. Century is changing the balance of power

#### Share of Global GDP





Tärkavate majanduste osakaal maailmamajanduses kasvab kiiresti

### The role of emerging markets is increasing rapidly





# China is becoming the major player of foreign trade

Figure 3: China has emerged as a mega-trader Exports, major trade corridors, 1990 and 2012



Source: IMF DOTS, Standard Chartered Research

### Two thirds of world foreign exchange reserves in Asia

Reserves of CHINA by the end of 2010 around 2.8 trillions USD End of 2011 ca 3.5 trillions and end of 2013 ca 4 trillions US



Source: Bloomberg, Credit Suisse

### China foreign reserves 2009-2012



### Who has capital to invest?

| Country      | Top 10 Largest Sovereign<br>Wealth Funds     | Assets under<br>Management |  |
|--------------|----------------------------------------------|----------------------------|--|
| U.A.E.       | Abu Dhabi Investment Authority               | \$627 bil.                 |  |
| Norway       | Go