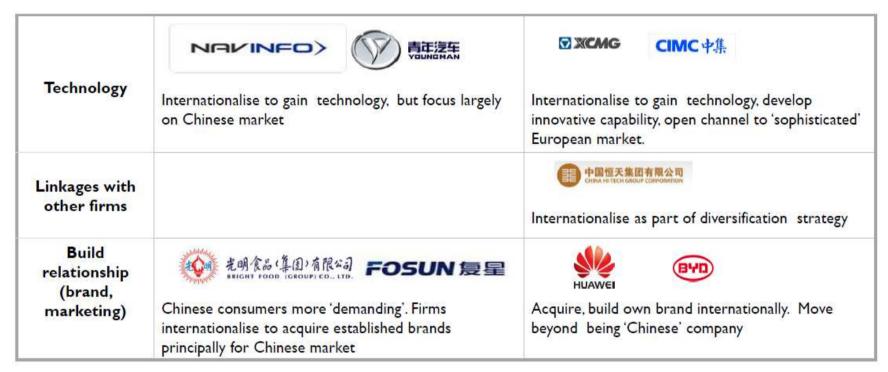

### Classification of Chinese firms investing abroad by their size and ownership

### A feel for range of 'parents'

reports; Orbis database:

**Examples taken from Netherlands case** 