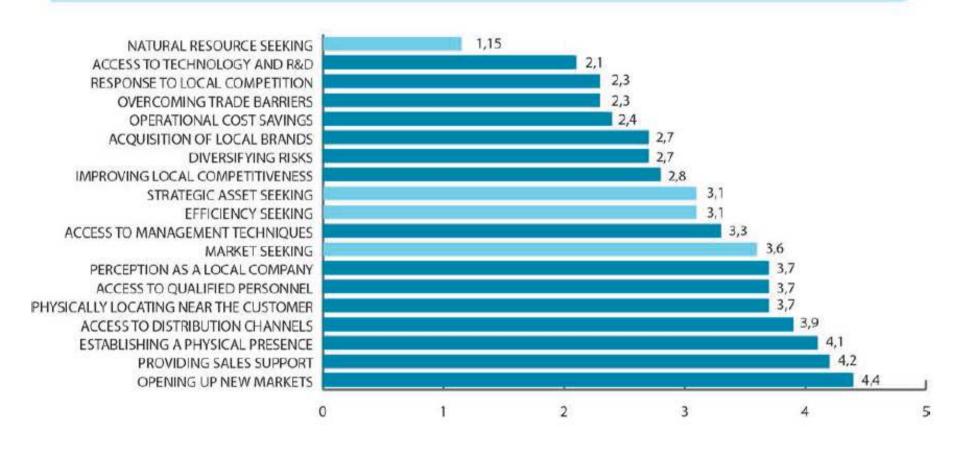

### Motivating factors - CASE of Spain

Chart 4. Reasons for Chinese firms to invest in Spain

Source: Own research. Minimum score = 0; maximum score = 5

Source: China investment in Europe, ESADE, 2014