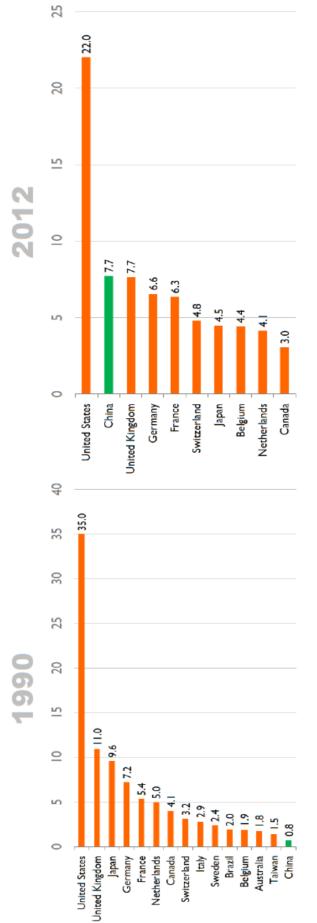

# China rising in relative terms - contributing larger share of larger pie

Outward FDI stock of top investing countries as percentage of total global OFDI (1990, 2012)

Total global OFDI (\$2.1 trillion)

Total global OFDI (\$23.6trillion)

Source: UNCTAD, extracted16,08,2013 China includes Hong Kong and Macau