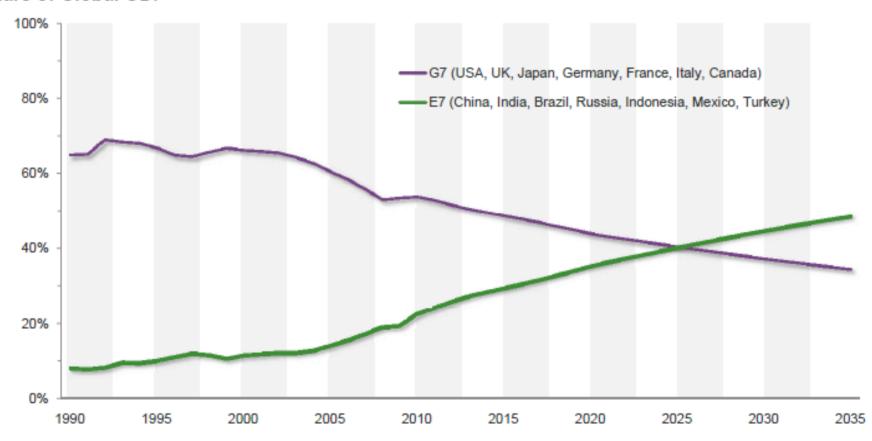

#### Share of Global GDP

Tärkavate majanduste osakaal maailmamajanduses kasvab kiiresti

### The role of emerging markets is increasing rapidly