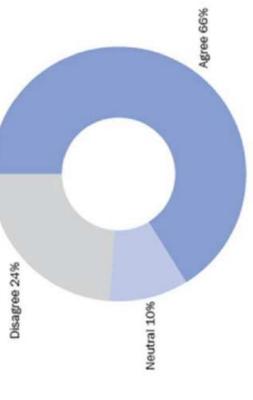

### Motivating factors - CASE of Spain

Chart 4. Reasons for Chinese firms to invest in Spain

Source: Own research. Minimum score = 0; maximum score = 5

Source: China investment in Europe, ESADE, 2014