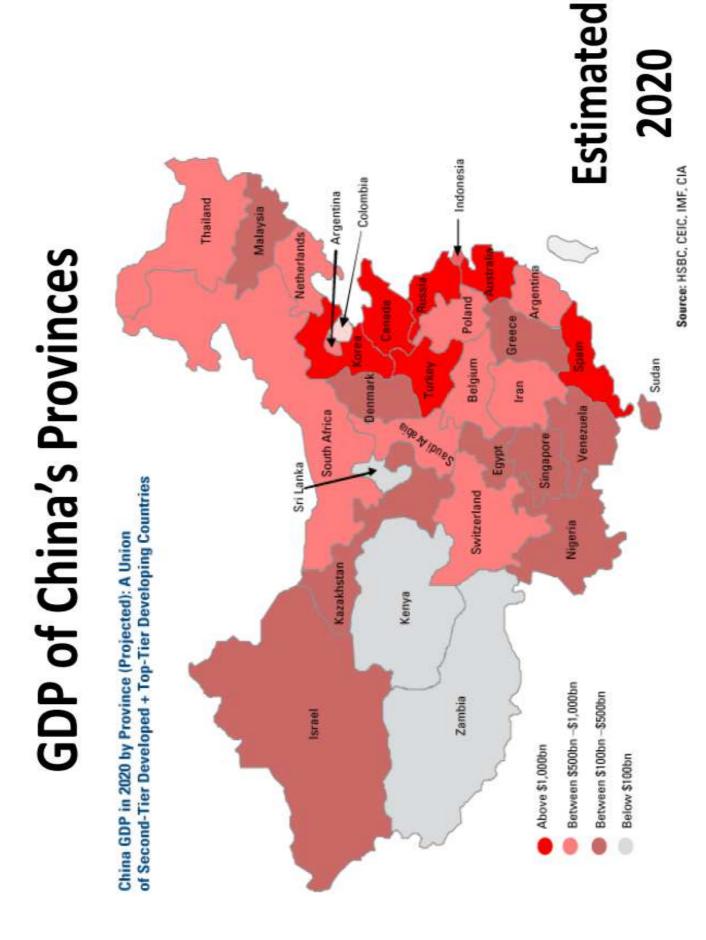

# 21. Century is changing the balance of power

#### Share of Global GDP

Tärkavate majanduste osakaal maailmamajanduses kasvab kiiresti

### The role of emerging markets is increasing rapidly