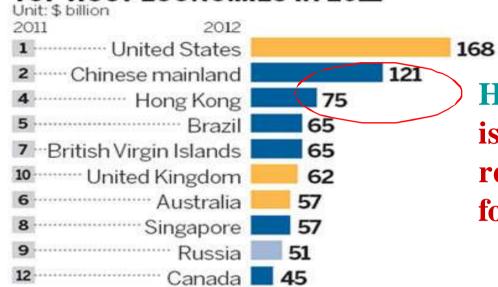

### **TOP HOST ECONOMIES IN 2012**

### Kellel on raha investeeringuteks?

Hiina with Hong Kong
is the biggest
receiver of the
foreign direct investments