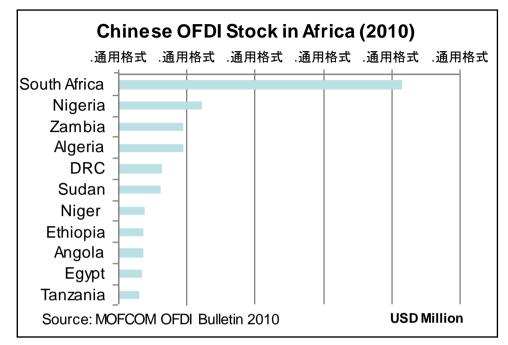

# Growing Investment and Trade in Africa

China's investment position in Africa is accelerating rapidly, rising from an OFDI stock of less than \$500 million in 2003 to \$13.04 billion in 2010.<sup>[17]</sup> Reportedly more than 7,900 Chinese enterprises are now established in Africa, with businesses ranging from home

appliances, textiles, clothing, infrastructure, power generation, and natural resource extraction.<sup>[18]</sup> Returns on investment by Chinese companies in Africa are reportedly higher than in other developing countries: from 24%-30% compared to between 16%-18%, according to the Ministry of Foreign Affairs.<sup>[19]</sup>

Africa as a region has increased its rather minor share of China's total trade from 2% in 2001 to 4.5% in 2011.<sup>[20]</sup> While China's volume of trade with other regions is far more significant, the opposite is true for many African countries: China has become Africa's largest export destination and the second largest source of imported goods. South Africa recently announced that it would prioritize China and India as these countries are now its biggest export markets.<sup>[21]</sup>