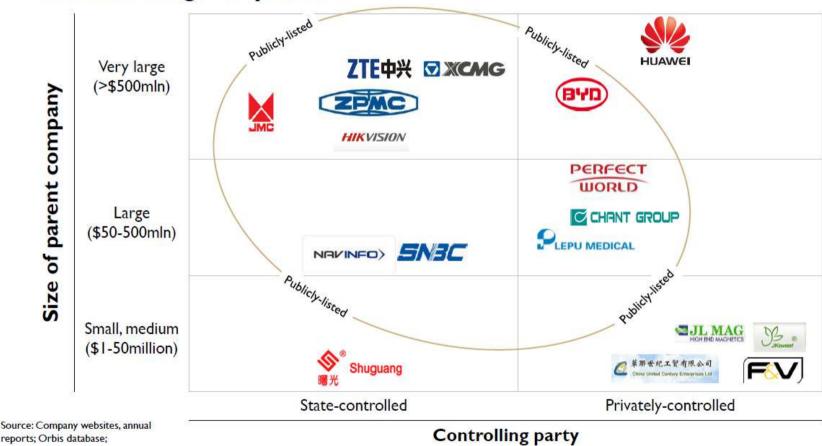

### Classification of Chinese firms investing abroad by their size and ownership

### A feel for range of 'parents'

reports; Orbis database:

**Examples taken from Netherlands case** 