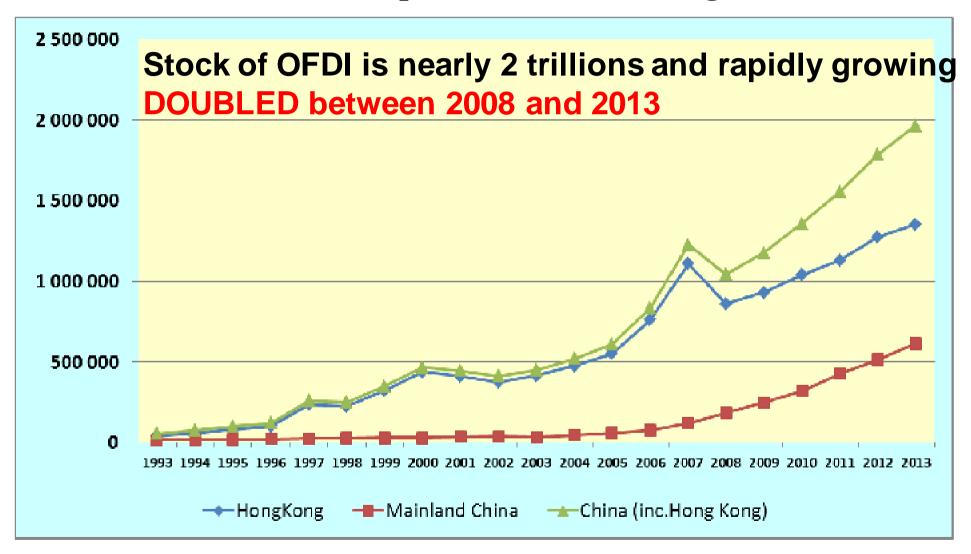

### China outward FDI stock 1993-2013

(mill. USD, current prices, current exchange rates)

Source: calculated from UNCTAD, 2015

### Financier to the world?

- China is the biggest saving nation
- The domestic financial assets of China were \$17.4 trillions and this is third after USA and Japan
- China Outward FDI stock increased by 44% compared with 2007.
- Since 2009 China is investing into Latin America more than Inter-American Development Bank and World Bank.
- China stock of outward foreign direct investments was \$477 billions by the end of 2011