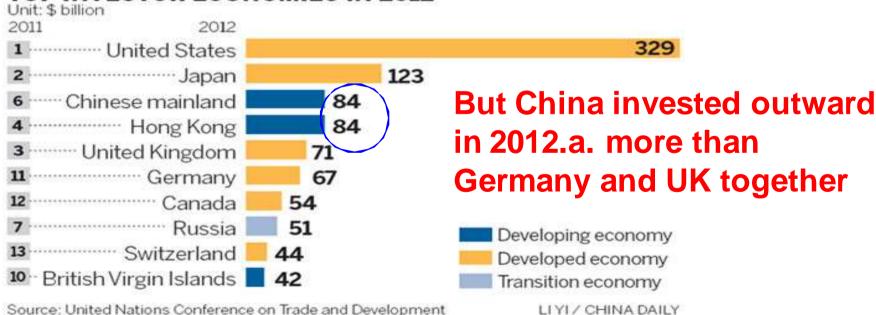

st saving nation
- The domestic financial assets of China were \$17.4 trillions and this is third after USA and Japan
- China Outward FDI stock increased by 44% compared with 2007.
- Since 2009 China is investing into Latin America more than Inter-American Development Bank and World Bank.
- China stock of outward foreign direct investments was \$477 billions by the end of 2011

### China outward FDI flows 1993-2013

(mill. USD, current prices, current exchange rates)



### China outward FDI stock 1993-2013

(mill. USD, current prices, current exchange rates)



Source: calculated from UNCTAD, 2015

### **TOP HOST ECONOMIES IN 2012**

### Kellel on raha investeeringuteks?



Hiina with Hong Kong
is the biggest
receiver of the
foreign direct investments

### TOP INVESTOR ECONOMIES IN 2012



### Kuhu Hiina investeerib?



The China Global Investment Tracker 2013

http://www.heritage.org/research/projects/china-global-investment-tracker-interactive-map

### Which are target sectors?





Source: Rhodium Group; includes outlays on greenfield projects and completed acquisitions with a final stake of 10% or more.

### Classification of biggest Chinese MNC by industry types

| Industry type               | Industries included                                                                         | Foreign<br>assets<br>(USD<br>million) | Number of firms | Companies                                                                                                                                                                                                                        |
|