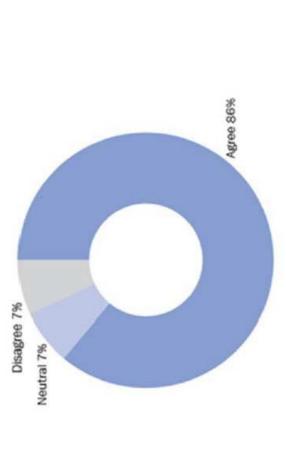

### Motivating factors - CASE of Spain

Chart 4. Reasons for Chinese firms to invest in Spain

Source: Own research. Minimum score = 0; maximum score = 5

Source: China investment in Europe, ESADE, 2014