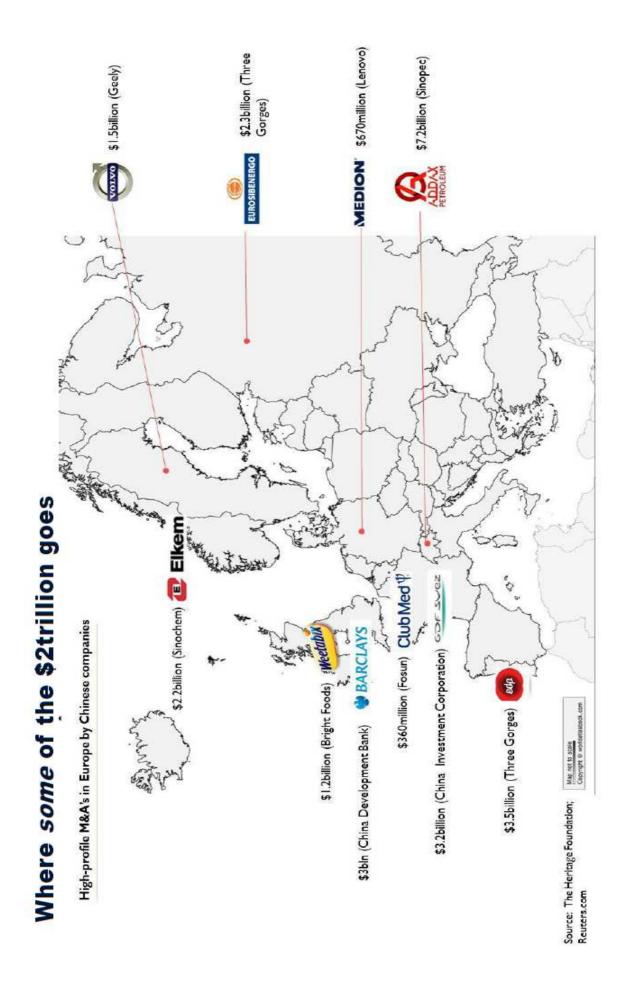

### Kuhu Hiina investeerib?

The China Global Investment Tracker 2013

http://www.heritage.org/research/projects/china-global-investment-tracker-interactive-map

### Mergers and acquisitions of Chinese multinationals in 2010

| Year | Acquiring company                   | Target company                   | Target industry                         | Target<br>economy     | Shares<br>acquired<br>(%) | Transaction<br>value<br>(US\$ millio<br>n) |
|------|-------------------------------------|----------------------------------|-----------------------------------------|-----------------------|---------------------------|--------------------------------------------|
| 2010 | Sinopec Group                       | Repsol YPF Brasil<br>SA          | Crude petroleum and natural gas         | Brazil                | 40.0                      | 7,111                                      |
| 2010 | Sinopec Intl.                       | Syncrude Canada<br>Ltd.          | Crude petroleum and natural gas         | Canada                | 9.0                       | 4,650                                      |
| 2010 | CNOOC Ltd.                          | Bridas Corp.                     | Crude petroleum and natural gas         | Argentina             | 50.0                      | 3,100                                      |
| 2010 | PetroChina Intl<br>Invest Co. Ltd.  | Athabasca Oil<br>Sands – Assets  | Crude petroleum and natural gas         | Canada                | 60.0                      | 1,737                                      |
| 2010 | China Investment<br>Corp. (CIC)     | AES Corp.                        | Management investment offices           | United States         | 15.8                      | 1,581                                      |
| 2010 | Zhejiang Geely<br>Hldg Grp Co. Ltd. | Volvo<br>Personvagnar AB         | Motor vehicles and passenger car bodies | Sweden                | 100.0                     | 1,500                                      |
| 2010 | ICBC                                | ICBC (Asia)                      | Banking                                 | Hong Kong,<br>(China) | 27.2                      | 1,395                                      |
| 2010 | CNOOC<br>International Ltd.         | Chesapeake Oil,<br>Gas Asts. TX  | Crude petroleum and natural gas         | United States         | 33.3                      | 1,080                                      |
| 2010 | China Investment<br>Corp. (CIC)     | Penn West Energy<br>Trust – Asts | Management investment offices           | Canada                | 45.0                      | 800                                        |
| 2010 | CRCC-Tongguan Invest Co. Ltd.       | Corriente Resources Inc.         | Offices of holding companies            | Canada                | 100.0                     | 550                                        |