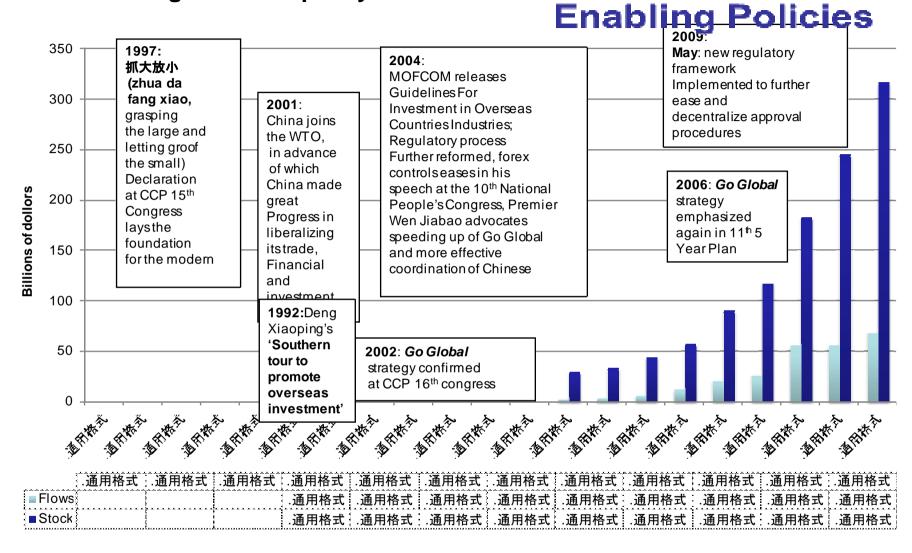

### **China's Growing OFDI and policy drivers**

In 2001, China's tenth Five-Year Plan (2001-2005) formalized the directive for Chinese companies to "Go Global," a strategy to gain access to needed resources, stimulate the export of goods, and grow China's multinational businesses and brands. Beijing has provided diplomatic support, favorable tax exemptions, insurance, and, critically, access to low-cost finance.