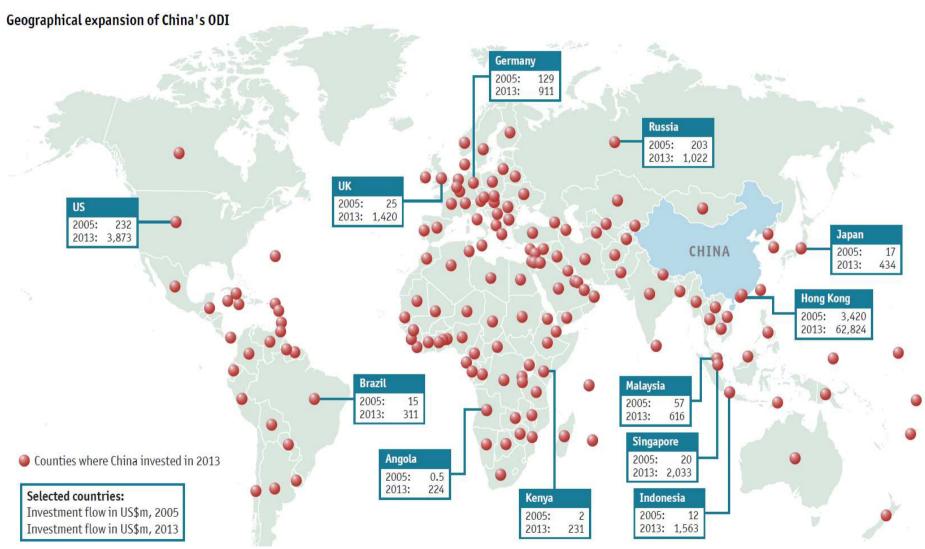

### China outward FDI in 2005 and 2013

Source: The Economist Intelligence Unit 2013