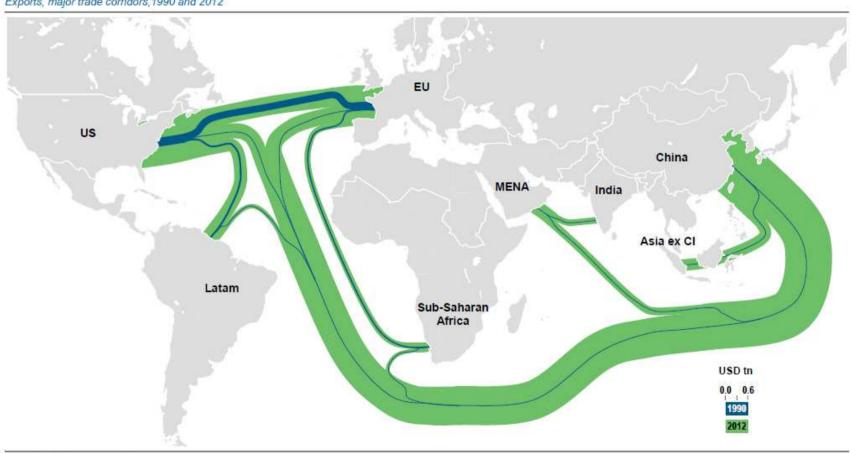

# China is becoming the major player of foreign trade

Figure 3: China has emerged as a mega-trader Exports, major trade corridors, 1990 and 2012

Source: IMF DOTS, Standard Chartered Research